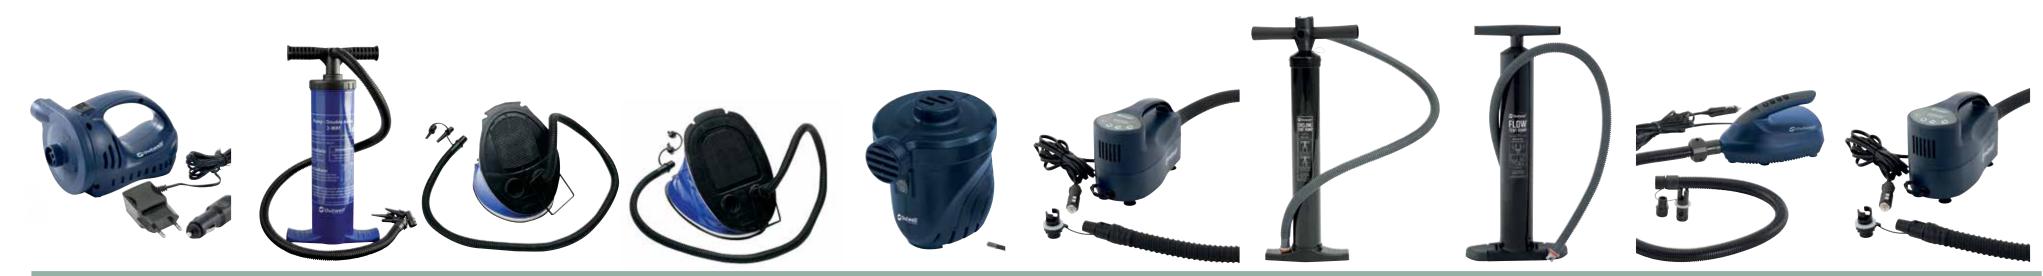

|                                         | Air Mass<br>Rechargeable | Double<br>Action<br>Pump | Foot Pump<br>3L | Foot Pump<br>5L | Sky2 Pump | Wind Pump<br>USB |        | Flow<br>Tent Pump | Squall Tent<br>Pump | Wind Gust<br>Tent Pump |
|-----------------------------------------|--------------------------|--------------------------|-----------------|-----------------|-----------|------------------|--------|-------------------|---------------------|------------------------|
| Dreamspell                              |                          |                          |                 |                 |           |                  |        |                   |                     |                        |
| Self inflatables with FHF valve         |                          |                          |                 |                 | <b>✓</b>  |                  |        |                   |                     |                        |
| Flow                                    |                          | <b>√</b>                 |                 |                 | <b>✓</b>  | <b>✓</b>         | ( 🗸 )* | <b>√</b>          |                     |                        |
| Reel                                    |                          | <b>√</b>                 |                 |                 | <b>✓</b>  | <b>✓</b>         | ( 🗸 )* | <b>√</b>          |                     |                        |
| Flocks, Classic                         |                          | <b>√</b>                 | <b>√</b>        | <b>✓</b>        | <b>✓</b>  | <b>✓</b>         | ( 🗸 )* | <b>√</b>          |                     |                        |
| Flocks, Excellent                       |                          | <b>√</b>                 | <b>√</b>        | <b>✓</b>        | <b>✓</b>  | <b>✓</b>         | ( 🗸 )* | <b>√</b>          |                     |                        |
| Dreamland                               |                          | <b>√</b>                 |                 |                 | ✓         | <b>✓</b>         | ( 🗸 )* | <b>√</b>          |                     |                        |
| Wonderland                              |                          | <b>√</b>                 |                 |                 | ✓         | <b>✓</b>         | ( 🗸 )* | <b>√</b>          |                     |                        |
| Laze Air furniture                      |                          | <b>√</b>                 | <b>√</b>        | <b>√</b>        | <b>✓</b>  | <b>√</b>         | ( 🗸 )* | <b>√</b>          |                     | <b>√</b>               |
| Outwell inflatable tents (2019) onwards |                          |                          |                 |                 |           |                  |        | <b>√</b>          |                     |                        |
| Older Outwell inflatable tents          |                          |                          |                 |                 |           |                  | ( 🗸 )* |                   |                     | <b>√</b>               |

 $(\checkmark)^*$  = requires tent pump adaptor